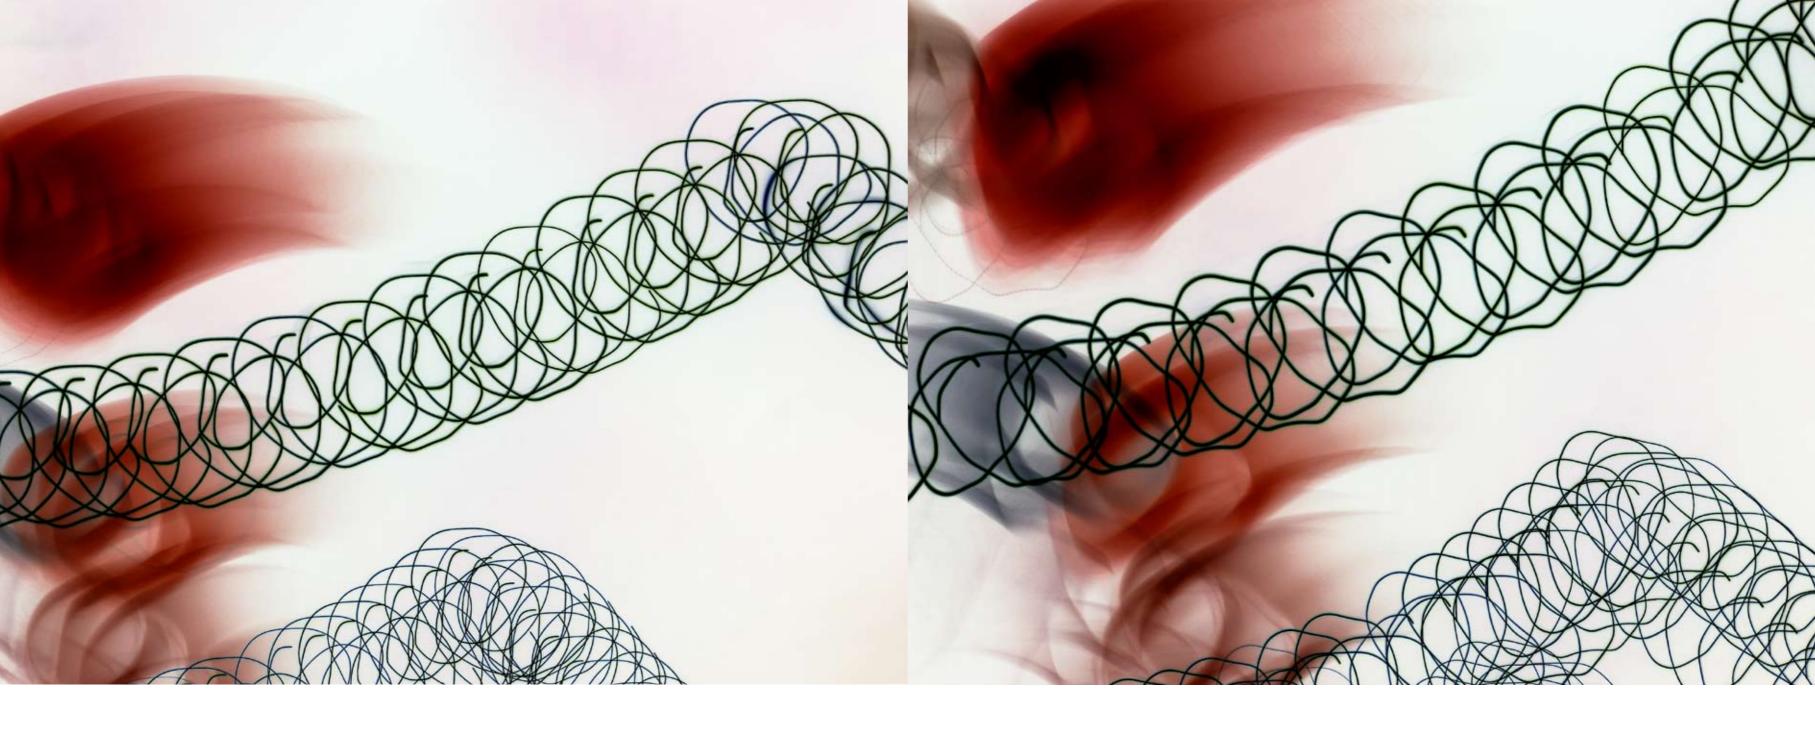

RED ABSTRACTION #2 (from the Red Abstraction series) Lambda print, 2007\_106 x 80 cm\_Edition of 5

Red abstraction #5 (from the Red Abstraction series) Lambda print, 2007\_106 x 80 cm\_Edition of 5