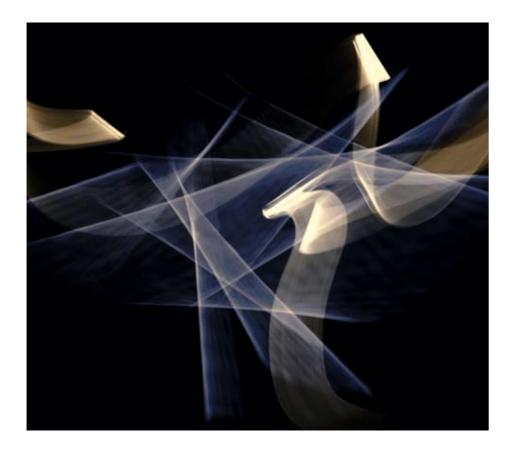

TOMORROW #2 (from the Tomorrow series) C-type print, 2006\_30 x 40 cm\_Edition of 5

**RED ABSTRACTION #1** (from the Red Abstraction series) Lambda print, 2007\_86 x 115 cm\_Edition of 5

venerdì 10 dicembre 2004, 00:21 YOUR MOTHER FLYED IN PARADISE C-type print\_30 x 40 cm\_Edition of 5