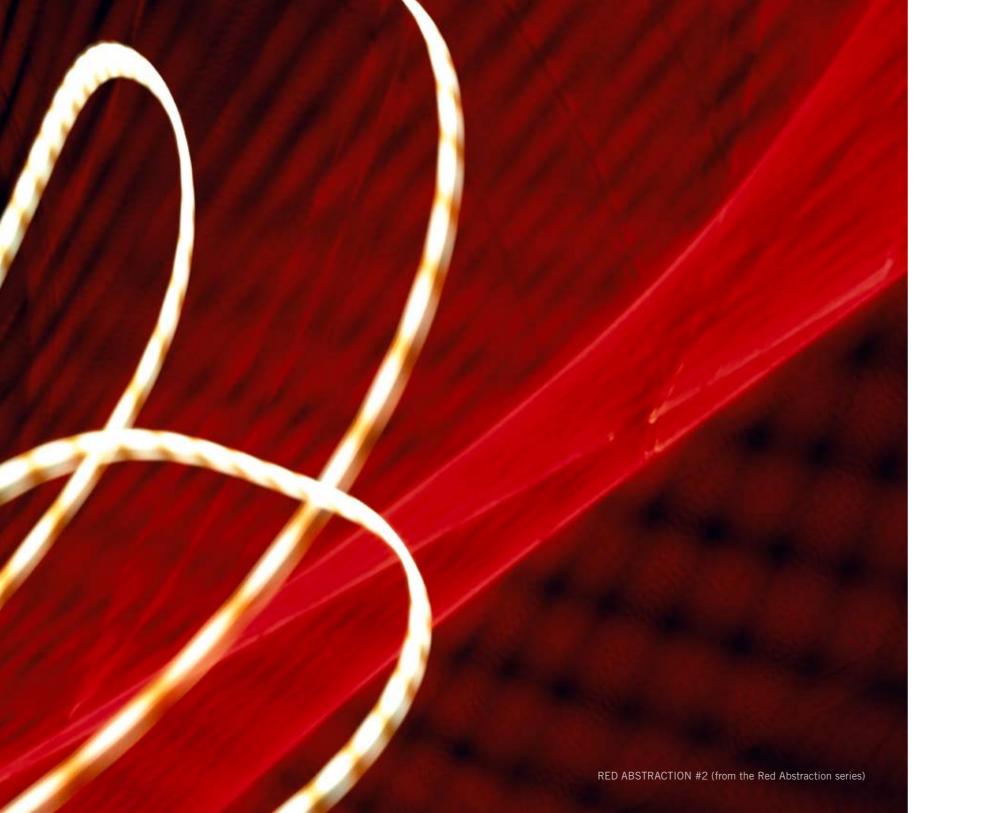

RED ABSTRACTION #2 (from the Red Abstraction series) Lambda print, 2007\_106 x 80 cm\_Edition of 5

Red abstraction #5 (from the Red Abstraction series) Lambda print, 2007\_106 x 80 cm\_Edition of 5