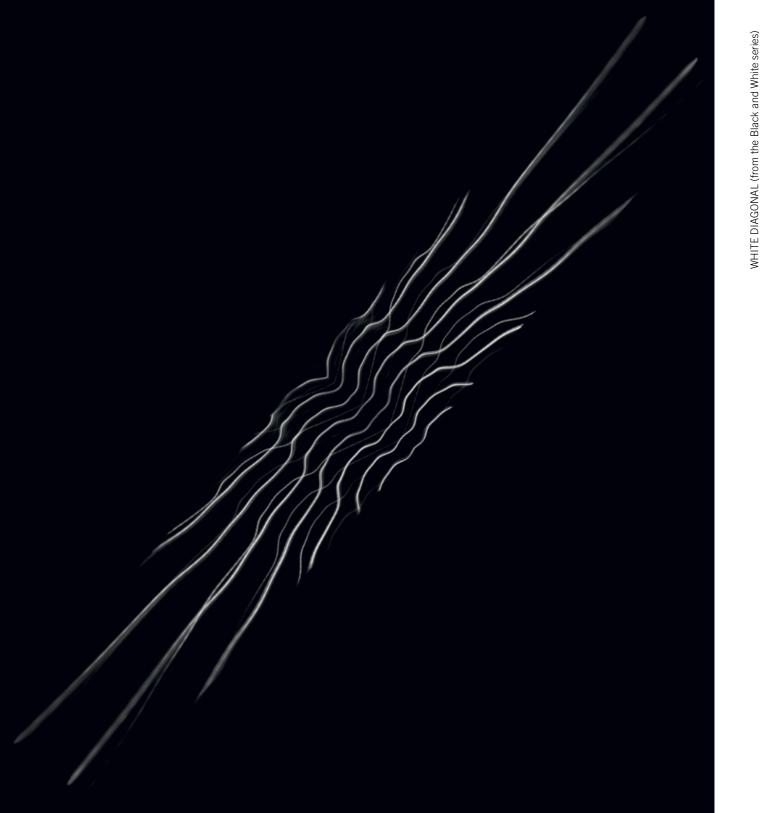

WHITE DIAGONAL (from the Black and White series) Lambda print, 2006\_95 x 109 cm\_Edition of 5

WINDOW ON L.B. (from the R-O series) C-type print, 2006\_30 x 40 cm\_Edition of 7

R-O (from the R-O series) Lambda print, 2006\_88 x 118 cm\_Edition of 7