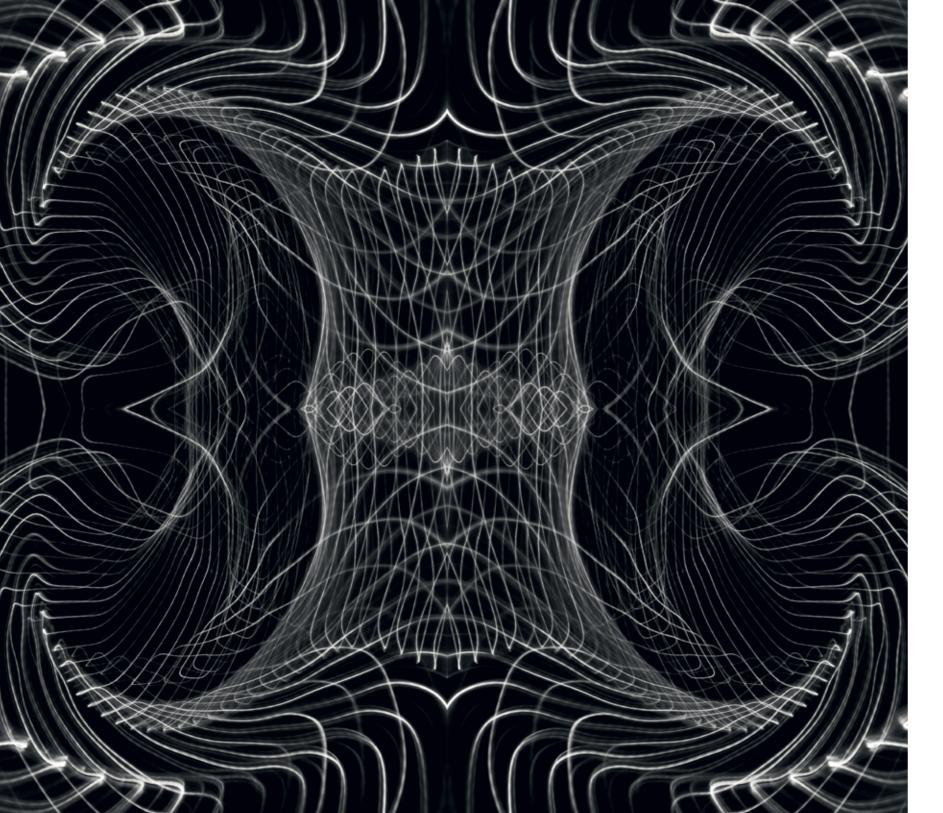

STUDY FOR PARADISE #1 (from the Study for Paradise series) C-type print, 2006\_30 x 40 cm

STUDY FOR PARADISE #2 (from the Study for Paradise series) C-type print, 2006\_30 x 40 cm

BLACK AND WHITE VISION Lambda print, 2006\_95 x 127 cm\_Edition of 5