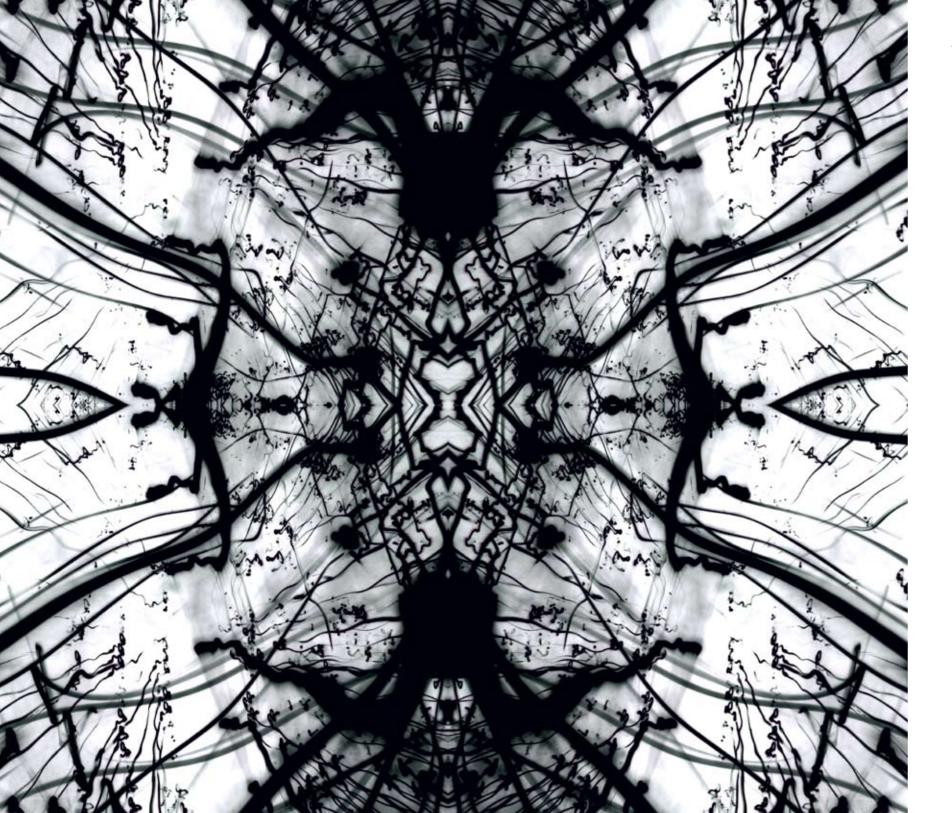

< COLOUR FORM #1 (from the Colour Form series)

COLOUR FORM #4 (from the Colour Form series)

YOUR EYES DON'T LIE

< THROUGH TIME (from the Through series)

BLACK AND WHITE VISION (from the Black and White series)

LIGHT IN SPACE #2 (from the Light in Space series)

100

Warner -

- ----

SHAPE OF DARKNESS #3 (from the Shape of Darkness series)

MANIFESTAZIONE DELLA FORMA #2 Lambda print\_2006\_89 x 118 cm\_Edition of 7

BEATITUDE #1 (from the Beatitude series) C-type print, 2005\_30 x 40 cm\_Edition of 10

STUDY FOR PARADISE #1 (from the Study for Paradise series) C-type print, 2006\_30 x 40 cm

STUDY FOR PARADISE #2 (from the Study for Paradise series) C-type print, 2006\_30 x 40 cm

BLACK AND WHITE VISION Lambda print, 2006\_95 x 127 cm\_Edition of 5

WHITE DIAGONAL (from the Black and White series) Lambda print, 2006\_95 x 109 cm\_Edition of 5

WINDOW ON L.B. (from the R-O series) C-type print, 2006\_30 x 40 cm\_Edition of 7

R-O (from the R-O series) Lambda print, 2006\_88 x 118 cm\_Edition of 7