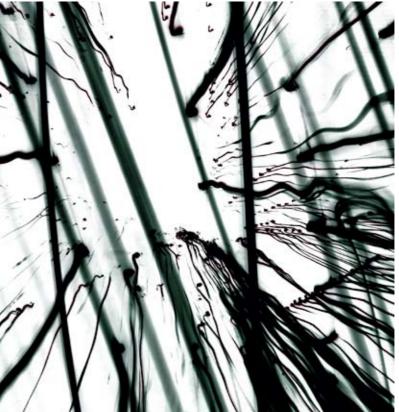

LIGHT IN SPACE #2 (from the Light in Space series)

100

Warner -

- ----

SHAPE OF DARKNESS #3 (from the Shape of Darkness series)

MANIFESTAZIONE DELLA FORMA #2 Lambda print\_2006\_89 x 118 cm\_Edition of 7

BEATITUDE #1 (from the Beatitude series) C-type print, 2005\_30 x 40 cm\_Edition of 10

SHAPE OF DARKNESS #4 (from the Shape of Darkness series) Lambda print, 2006\_41 x 110 cm\_Edition of 6

SHAPE OF DARKNESS #3 (from the Shape of Darkness series) Lambda print, 2006\_83 x 110 cm\_Edition of 6