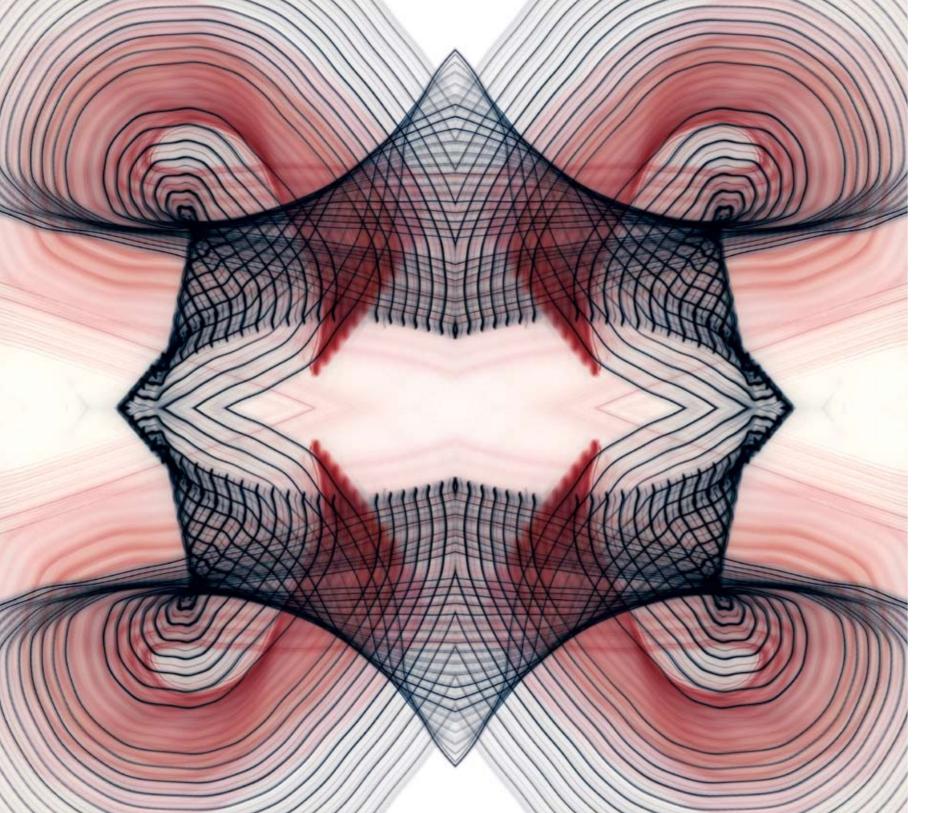

giovedì 8 novembre 2007, 18.02.42 C-type print\_30 x 40 cm\_Edition of 5

lunedì 6 dicembre 2004, 02:27 TOKIO'S SUNRISE C-type print\_33 x 30 cm

MANIFESTAZIONE DELLA FORMA Lambda print, 2007\_80 x 120 cm\_Edition of 5 & 126 x 193 cm\_Edition of 3