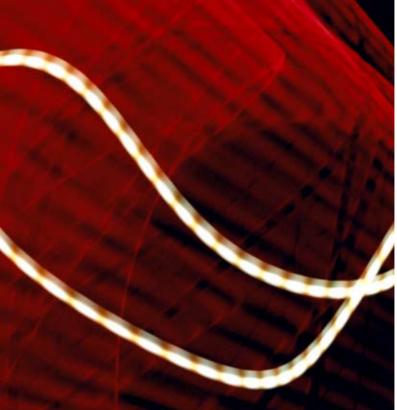

In that flash the creative process begins.

RED ABSTRACTION #1 (from the Red Abstraction series)

martedì 7 dicembre 2004, 02:03

giovedì 8 novembre 2007, 18.02.42

lunedì 6 dicembre 2004, 02:27

MANIFESTAZIONE DELLA FORMA

TOMORROW #2 (from the Tomorrow series) C-type print, 2006\_30 x 40 cm\_Edition of 5

**RED ABSTRACTION #1** (from the Red Abstraction series) Lambda print, 2007\_86 x 115 cm\_Edition of 5

venerdì 10 dicembre 2004, 00:21 YOUR MOTHER FLYED IN PARADISE C-type print\_30 x 40 cm\_Edition of 5