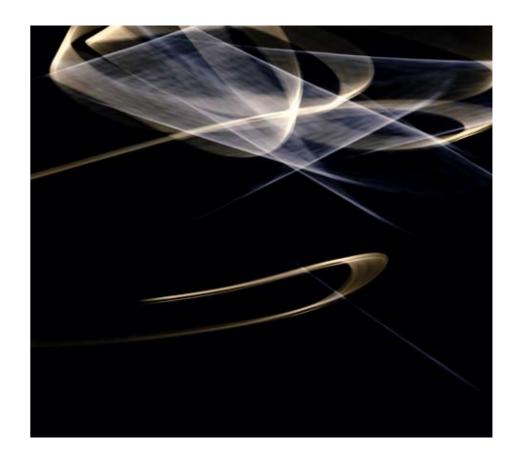

RED ABSTRACTION #2 (from the Red Abstraction series) Lambda print, 2007\_106 x 80 cm\_Edition of 5

Red abstraction #5 (from the Red Abstraction series) Lambda print, 2007\_106 x 80 cm\_Edition of 5